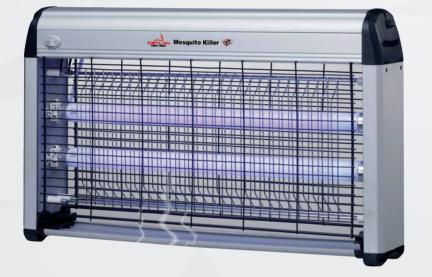

## **TME21W**

- Safe and sustainable.
- Aluminum frame and preventive treatment against rust.
- Conform to the regulations of environmental protection.
- Open on both sides with special design: it enlarges the coverage area and attracts insects more effectively.
- Casing made of treated alloy aluminum, corrosion resistant, scratch-resistant, oil resistant and easy to clean.
- New drawer for the accumulation of insects.
  It can collect and clean the insect body easily.
- Lamps have a lifespan of 8000 hours
- It can be fixed on wall or suspended in ceiling
- Shocked insects fall into the collection bin .
- Fluorescent lamp: Lamp 10W TLD
- Indoor use