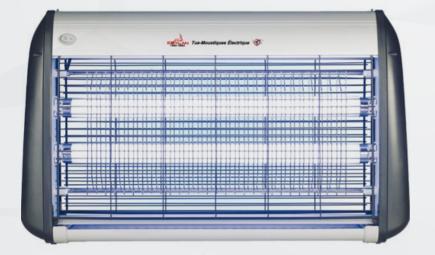

## TME30W

- Safe and sustainable.
- Aluminum frame and preventive treatment against rust.
- Conform to the regulations of environmental protection.
- Open on both sides with special design: it enlarges the coverage area and attracts insects more effectively.
- Casing made of treated alloy aluminum, corrosion resistant, scratch-resistant, oil resistant and easy to clean.
- New drawer for the accumulation of insects.
  It can collect and clean the insect body easily.
- Lamps have a lifespan of 8000 hours
- It can be fixed on wall or suspended in ceiling
- Shocked insects fall into the collection bin .
- Fluorescent lamp: Lamp 15W TLD
- Indoor use