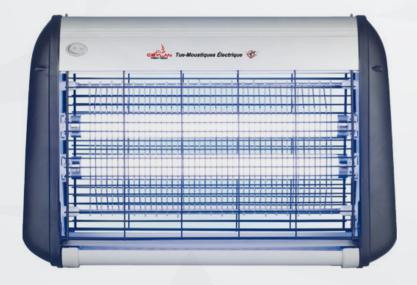

## **TM20W**

- Safe and sustainable.
- Aluminum frame and preventive treatment against rust.
- Conform to the regulations of environmental protection.
- Open on both sides with special design: it enlarges the coverage area and attracts insects more effectively.
- Casing made of treated alloy aluminum, corrosion resistant, scratch-resistant, oil resistant and easy to clean.
- New drawer for the accumulation of insects. It can collect and clean the insect body easily.
- Lamps have a lifespan of 8000 hours
- It can be fixed on wall or suspended in ceiling
- Shocked insects fall into the collection bin .
- Fluorescent lamp: Lamp 10W TLD
- Indoor use